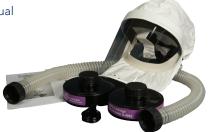

### SENTINEL XL® HP

Infectious Disease/Pandemic Planning

- Single-size headpiece eliminates need to buy and stock multiple sizes
- System is convertible to CBRN applications through change of hood/breathing tube and filters
- Protective head cover allows for stethoscope use
- Secure threaded breathing tube/hood interface is easy to use

#### HP Conversion Kit (S-3000-05)

- Protective head cover
- 2 HEPA cartridges and plug
- HP breathing tube
- HP user's manual

HEAD COVER (WHITE)

BIOSHIELD™ HEAD COVER

SENTINEL XL® BIOSHIELD FULL HOOD

SENTINEL XL® CLEAR HOOD