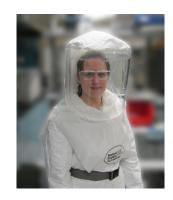

### SENTINEL XL® CBRN

**CBRN** Applications:

- Cap 2 NIOSH-approved loose-fitting CBRN PAPR
- Unique lay-flat butyl hood design
- NIOSH-approved backpack configuration

CBRN Cap 2 Conversion Kit (S-5000-05)

- Butyl hood assembly
- 3 CBRN cartidges
- CBRN Cap 2 User's Manual