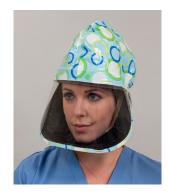

### SENTINEL XL® HP

Infectious Disease/Pandemic Planning

- Single-size headpiece eliminates need to buy and stock multiple sizes
- System is convertible to CBRN applications through change of hood/breathing tube and filters
- Protective head cover allows for stethoscope use
- Secure threaded breathing tube/hood interface is easy to use

#### HP Conversion Kit (S-3000-05)

- Protective head cover
- 2 HEPA cartridges and plug
- HP breathing tube
- HP user's manual

HEAD COVER (WHITE)

BIOSHIELD™ HEAD COVER

SENTINEL XL® BIOSHIELD FULL HOOD

SENTINEL XL® CLEAR HOOD