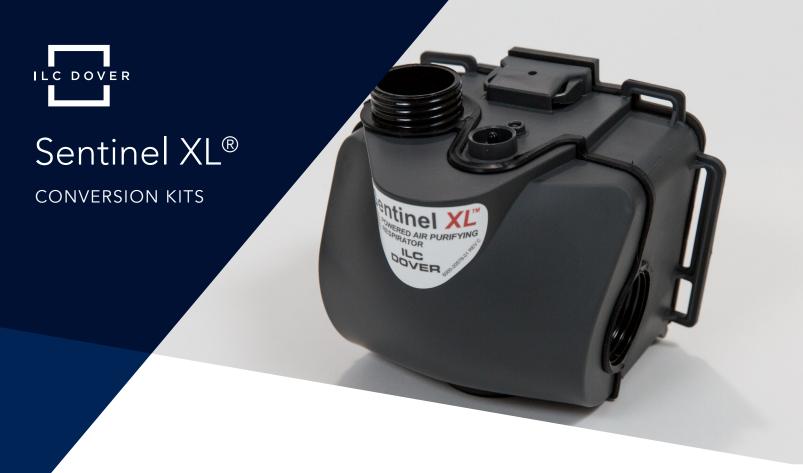

### SENTINEL XL® CBRN

**CBRN** Applications:

- Cap 2 NIOSH-approved loose-fitting CBRN PAPR
- Unique lay-flat butyl hood design
- NIOSH-approved backpack configuration

CBRN Cap 2 Conversion Kit (S-5000-05)

- Butyl hood assembly
- 3 CBRN cartidges
- CBRN Cap 2 User's Manual