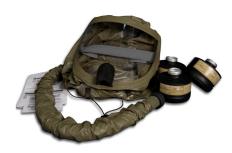

### SENTINEL XL® CBRN

**CBRN** Applications:

- Cap 2 NIOSH-approved loose-fitting CBRN PAPR
- Unique lay-flat butyl hood design
- NIOSH-approved backpack configuration

CBRN Cap 2 Conversion Kit (S-5000-05)

- Butyl hood assembly
- 3 CBRN cartidges
- CBRN Cap 2 User's Manual