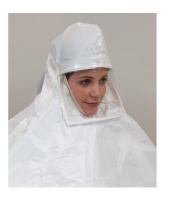

### SENTINEL XL® CBRN

**CBRN** Applications:

- Cap 2 NIOSH-approved loose-fitting CBRN PAPR
- Unique lay-flat butyl hood design
- NIOSH-approved backpack configuration

CBRN Cap 2 Conversion Kit (S-5000-05)

- Butyl hood assembly
- 3 CBRN cartidges
- CBRN Cap 2 User's Manual