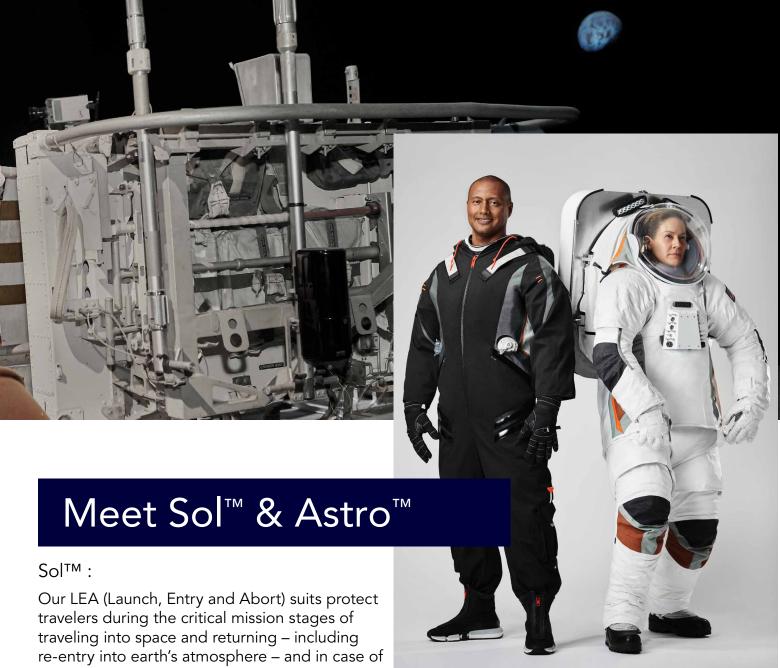

We are the only spacesuit technology company in the universe with these credentials.

We're not waiting for the future of space flight to come to us - we are preparing for it now.

an emergency.

Sol™ is engineered for:

- Comfort during the forces of launch and re-entry
- Ease of access and maximum mobility to operate, enter and exit the spacecraft
- Emergency protection and ease of rescue

## Astro<sup>TM</sup>:

Our EVA (Extravehicular Activity) Spacesuits protect astronauts when outside the spacecraft: floating in space or walking on extraterrestrial surfaces.

Astro™ is engineered for:

- Lightweight and comfortable in the extreme temperatures and vacuum of space
- Modular sizing to fit everyone
- Maximum mobility in zero and low gravity
- Easy to don and doff, full dexterity to reliably perform multiple missions
- Protection against micrometeoroids and radiation